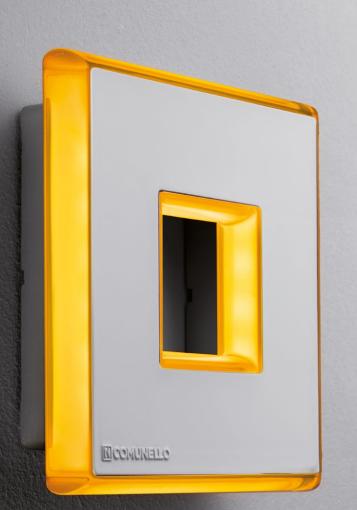

#### New generation led flashing light, 24VDC

#### Design:

New captivating design: lxi stands out for its ultra-original and futuristic design. Its perfect geometry diffuses light in an excellent way.

Adjustment

The slotted holes allow adjustment of the position even after installation

The 4 slotted holes allow adjustment of the position even after installation

The flashing light can be installed both on the wall and horizontally.

Cable passage arranged in the lower part, not in view