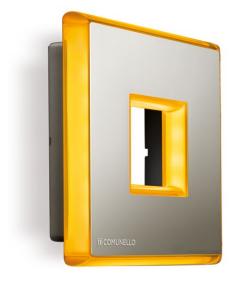

### SWIFT

#### New generation led flashing light, 24VDC / 230VAC

COMUNELLO

| •     | 0101           |                                    |
|-------|----------------|------------------------------------|
| SWIFT | GSWIFTSTLYB00A | Led flashing light 24 VDC / 230VAC |

#### Design:

New captivating design: The Swift range is inspired by the concept of pure and discreet lines of the classic flashing warning lights.