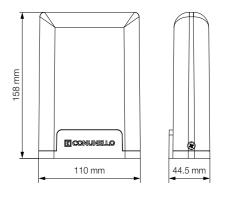

#### Protection:

The internal board is completely isolated both from the inside and outside of the flashing light.

|     | 0101          |                           | -22 | IP    | $\bigcirc$ | Кg      |
|-----|---------------|---------------------------|-----|-------|------------|---------|
| IXI | GIILEDSTLYB00 | Led flashing light 24 VDC | 24V | IP 44 | 1          | 0,35 Kg |