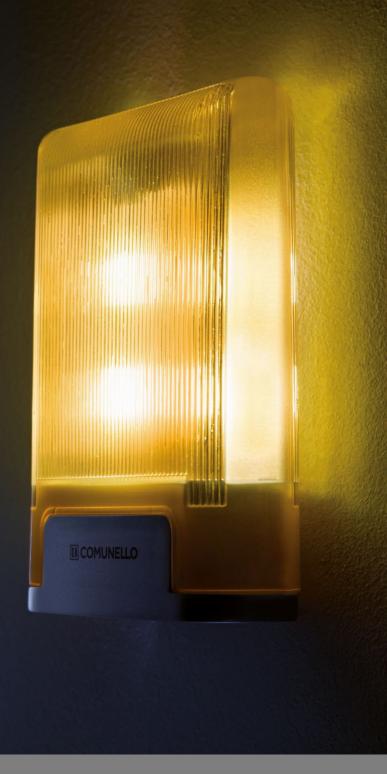

# IXI SWIFT

NEW RANGE OF FLASHING LIGHT

Designed by Patrick Caseley

The first truly original signal light

Designed by Patrick Caseley

A new classic, timeless design timeless installation

#### New generation led flashing light, 24VDC

#### Design:

New captivating design: lxi stands out for its ultra-original and futuristic design. Its perfect geometry diffuses light in an excellent way.

Adjustment

The slotted holes allow adjustment of the position even after installation