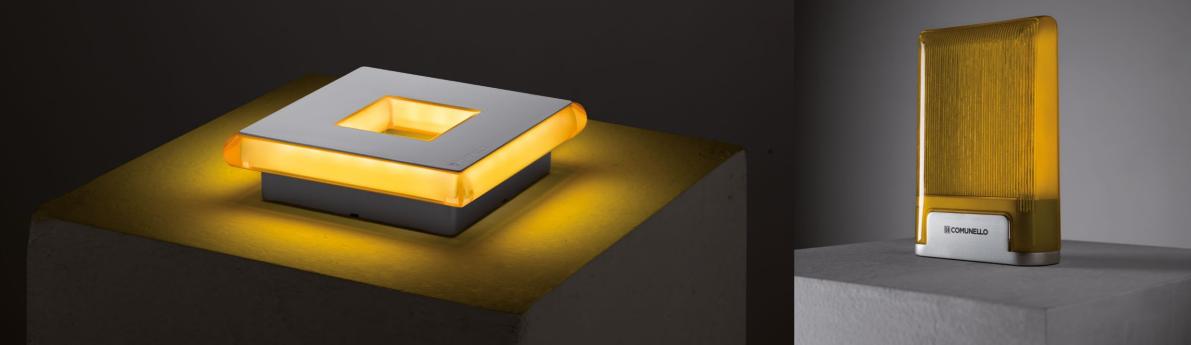

### SWIFT

#### New generation led flashing light, 24VDC / 230VAC

COMUNELLO

| •     | 0101           |                                    |
|-------|----------------|------------------------------------|
| SWIFT | GSWIFTSTLYB00A | Led flashing light 24 VDC / 230VAC |

#### Design:

New captivating design: The Swift range is inspired by the concept of pure and discreet lines of the classic flashing warning lights.