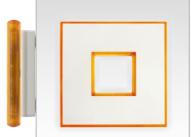

#### Simplicity and ease of installation:

The flashing light can be installed both on the wall and horizontally. Ample space dedicated to wiring.

The 4 slotted holes allow adjustment of the position even after installation

The flashing light can be installed both on the wall and horizontally.

Cable passage arranged in the lower part, not in view