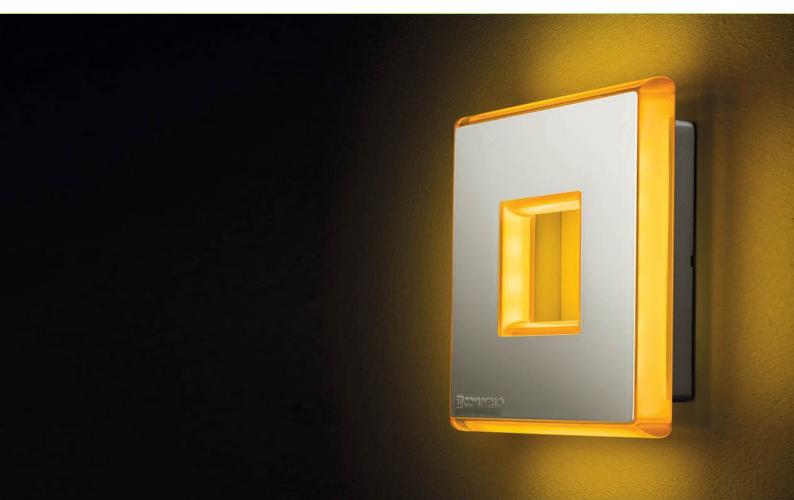

#### New generation led flashing light, 24VDC

#### Design:

New captivating design: lxi stands out for its ultra-original and futuristic design. Its perfect geometry diffuses light in an excellent way.

Adjustment

The slotted holes allow adjustment of the position even after installation

#### **Durability:**

The board is protected by a painting against possible condensation or contact with insects. External stainless steel screws.

#### Protection:

The internal board is completely isolated both from the inside and outside of the flashing light.

|     | 0101          |                           | -22 | IP    | $\bigcirc$ | Кg      |
|-----|---------------|---------------------------|-----|-------|------------|---------|
| IXI | GIILEDSTLYB00 | Led flashing light 24 VDC | 24V | IP 44 | 1          | 0,35 Kg |