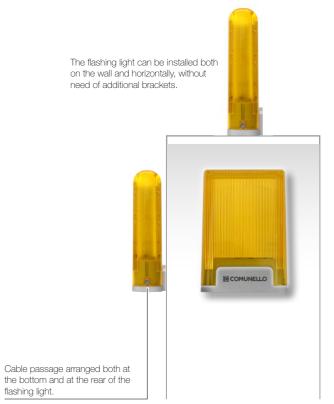

#### Simplicity and ease of installation:

The flashing light can be installed both on the wall and horizontally. Ample space dedicated to wiring.

The 4 slotted holes allow adjustment of the position even after installation

The flashing light can be installed both on the wall and horizontally.

Cable passage arranged in the lower part, not in view