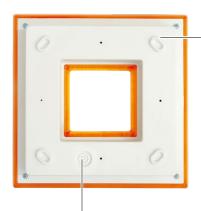

#### Design:

New captivating design: lxi stands out for its ultra-original and futuristic design. Its perfect geometry diffuses light in an excellent way.

Adjustment

The slotted holes allow adjustment of the position even after installation

The 4 slotted holes allow adjustment of the position even after installation

The flashing light can be installed both on the wall and horizontally.

Cable passage arranged in the lower part, not in view