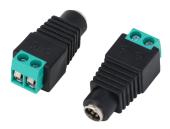

## DH-PFM979-DCS

Female DC Power Connector

- $\cdot$  The 5.5 mm  $\times$  2.1 mm DC female connector makes connecting convenient.
- $\cdot$  Eco-friendly, it meets the RoHS and REACH standards.
- $\cdot$  Highly reliable, it is convenient to connect and easy to use.
- · Safe and reliable, long lifespan and fireproof, resistant to high tem peratures and can be plugged in and out multiple times.